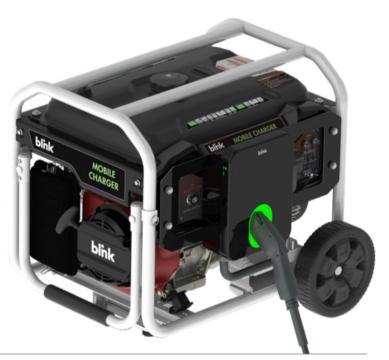

# **Blink Mobile Charger**

Level 2 Generator-Powered EV Charging Solution

Designed for roadside EV charging assistance, the Blink mobile charger provides 32A of charging anywhere it's needed to get drivers moving.

#### **Product Details**

| Amperage             | 32 amps                                                     |
|----------------------|-------------------------------------------------------------|
| Voltage              | 240V AC                                                     |
| Output               | 7.7 kW                                                      |
| Cable Length         | 23 ft.                                                      |
| Networked            | Wi-Fi                                                       |
| Standards Compliance | SAE J1772, and NEMA 3R (EVSE)<br>CARB Compliant             |
| Start Type           | Recoil (pull) start, electric start (with optional battery) |

| Fuel                     | Gasoline              |
|--------------------------|-----------------------|
| Fuel Capacity            | 6.1 gallons (23 L)    |
| Runtime                  | Up to 5 hours         |
| Aproximate<br>Dimensions | 27" L x 21" W x 23" H |
| Estimated Weight         | 230 lbs               |
| Warranty                 | 1-Year                |