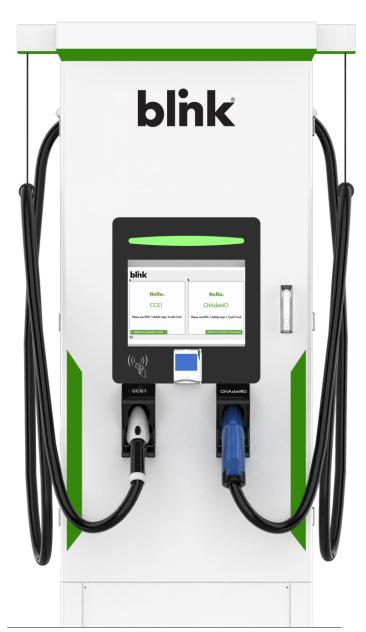

## DC Fast 60kW-360kW

High Performance DC Fast Charging

With a powerful range of up to 360kW and up to 600 amps of output current, the Blink fast-charging system is one of the only units built with an all-in-one format for easy installation, deployment, and cost savings.

## Blink DC 60kW–360kW

- Charges 2 vehicles simultaneously
- Available in 500, 750, and 1000 volts
- CCS1 or CHAdeMO connections
- All-in-one format for easy install mounting and deployment (power and dispenser in one unit)
- Lightweight power modules and capable of opening from all four sides for easy repair
- Fast communications via integrated LAN, 4G and Wi-Fi connectivity
- RFID reader to easily start a charge with the Blink Mobile App, Blink Card, or RFID credit cards
- 10" touch screen display
- Robust remote management tool via the Blink Network
- Redundancy power modules allows charger to operate if a power module fails